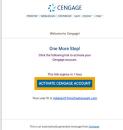

A New to Cengage? Register now.

We highly recommend using your school email address to register.

**B** | Verify your account to complete the registration process.

Open the "Welcome to Cengage" email that was sent to the account you entered on the registration screen and click "Activate Cengage Account" to set your password.