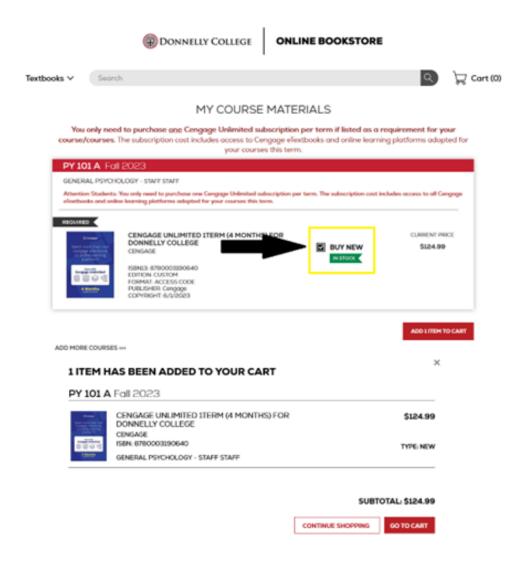

# Student Quick Start Guide: LMS Integrated Entering Your Access Code

**5** | Click BUY NEW for Cengage Unlimited, choose ADD 1 ITEM TO CART, and on the next prompt click GO TO CART:

**6** Continue through the purchasing process by creating an account (please use your Donnelly.edu email) and then follow the next prompts to complete your purchase.