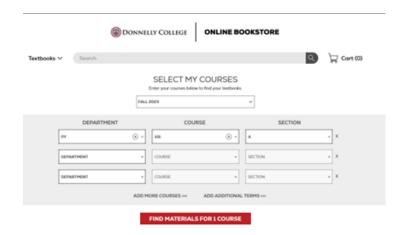

1 | Navigate to the eCampus Donnelly College Bookstore site: https://donnelly.ecampus.com/ Default?

2 Click SHOP NOW under SHOP BY COURSE:

3 Click the "SELECT YOUR TERM" drop down and select the Term:

**4** After selecting your term choose the Department (For Example, For PY 101 choose PY), Course, and Section# you are enrolled into and then click FIND MATERIALS FOR 1 COURSE. Please consult your roster sheet to confirm Department, Course, and Section#s: