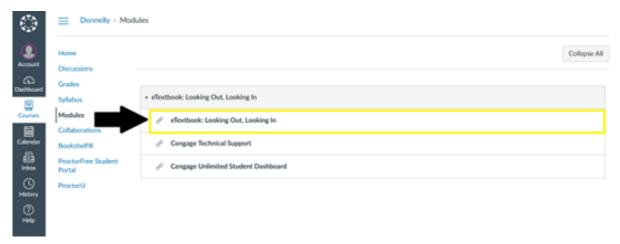

ntegrated Entering Your Access Code



7 From My Digital Bookshelf under Active Materials click the Cengage Unlimited tile, it should say "Click to Reveal":



**8** The Cengage Unlimited access code will now be shown in the upper right corner under "Access Code", click Copy and return to Canvas to register the access code:





# Student Quick Start Guide: LMS Integrated Entering Your Access Code



**9** From the Courses tab in Canvas, select the course you purchased Cengage Unlimited for and navigate to Modules.

**10** Within Canvas Modules you will need to locate a Cengage link for the required materials. Included below are examples on how this may appear in your course:

### Screenshot Example for Cengage Online Homework Platform -



### **Screenshot Example for Cengage eBooks -**





## Student Quick Start Guide: LMS Integrated **Entering Your Access Code**



## 11 Log in with an existing Cengage student account or choose to create a new Cengage student account (please use your donnelly.edu email)

If you already have a Cengage account, log in now.



You might already have a Cengage account if you've used MindTap, CengageNOWv2, OWLv2, SAM, WebAssign or another Cengage platform in a different course.

A New to Cengage? Register now.

We highly recommend using your school email address to register.







**B** | Verify your account to complete the registration process.

Open the "Welcome to Cengage" email that was sent to the account you entered on the registration screen and click "Activate Cengage Account" to set your password.



CUIescalations@cengage.com

Cha