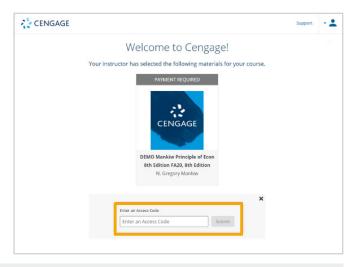

#### 12 Enter Your Access Code

- Once your account is verified, you will be prompted to enter the access code, provided by your instructor or institution.
- Click on "enter it now," input your access code, and click "submit."

Please make sure to enter your access code here and not a course key.