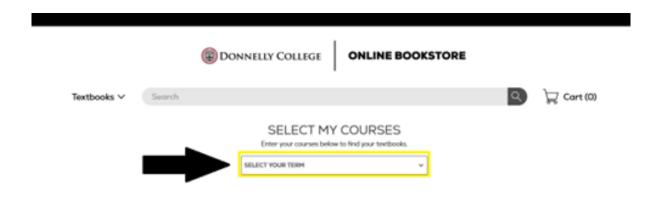

1 | Navigate to the eCampus Donnelly College Bookstore site: https://donnelly.ecampus.com/ Default?

2 Click SHOP NOW under SHOP BY COURSE:

3 Click the "SELECT YOUR TERM" drop down and select the Term:

**4** After selecting your term choose the Department (For Example, For PY 101 choose PY), Course, and Section# you are enrolled into and then click FIND MATERIALS FOR 1 COURSE. Please consult your roster sheet to confirm Department, Course, and Section#s: