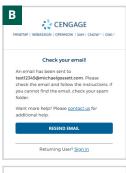

A New to Cengage? Register now.

We highly recommend using your school email address to register.

**B** | Verify your account to complete the registration process.

Open the "Welcome to Cengage" email that was sent to the account you entered on the registration screen and click "Activate Cengage Account" to set your password.