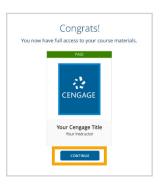

#### 13 Access Your Course Materials

If you are accessing a platform like MindTap, you will see the below screen and your content will appear after clicking "Continue."

For online textbooks, you will land in the Cengage dashboard. Enter the ISBN in the search field and click "Add To My Home."