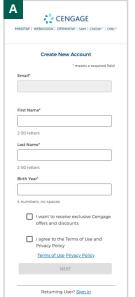

A New to Cengage? Register now.

We highly recommend using your school email address to register.

**B** | Verify your account to complete the registration process.

Open the "Welcome to Cengage" email that was sent to the account you entered on the registration screen and click "Activate Cengage Account" to set your password.