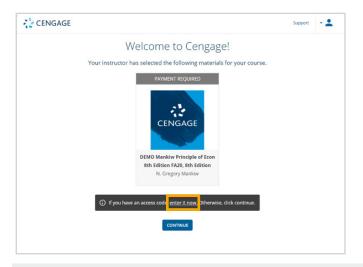

#### 12 Enter Your Access Code

- Once your account is verified, you will be prompted to enter the access code, provided by your instructor or institution.
- Click on "enter it now," input your access code, and click "submit."

Please make sure to enter your access code here and not a course key.