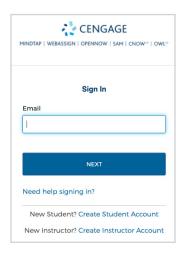

## 11 Log in with an existing Cengage student account or choose to create a new Cengage student account (please use your donnelly.edu email)

If you already have a Cengage account, log in now.

You might already have a Cengage account if you've used MindTap, CengageNOWv2, OWLv2, SAM, WebAssign or another Cengage platform in a different course.

A New to Cengage? Register now.

We highly recommend using your school email address to register.

**B** | Verify your account to complete the registration process.

Open the "Welcome to Cengage" email that was sent to the account you entered on the registration screen and click "Activate Cengage Account" to set your password.