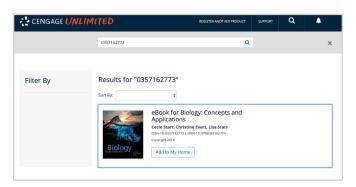

#### 13 Access Your Course Materials

If you are accessing a platform like MindTap, you will see the below screen and your content will appear after clicking "Continue."

For online textbooks, you will land in the Cengage dashboard. Enter the ISBN in the search field and click "Add To My Home."