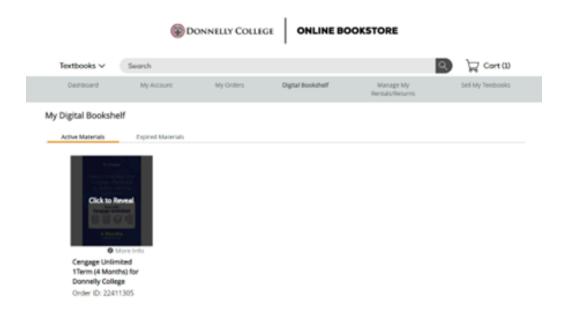

## Student Quick Start Guide: LMS Integrated Entering Your Access Code

7 From My Digital Bookshelf under Active Materials click the Cengage Unlimited tile, it should say "Click to Reveal":

**8** The Cengage Unlimited access code will now be shown in the upper right corner under "Access Code", click Copy and return to Canvas to register the access code: