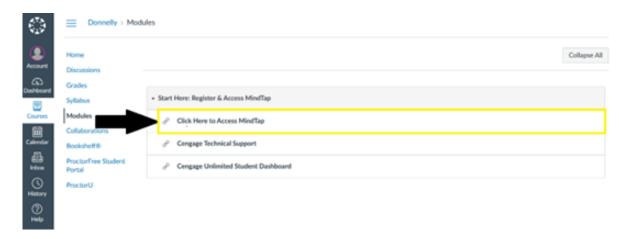

ur purchase.



## Student Quick Start Guide: LMS Integrated Entering Your Access Code



7 From My Digital Bookshelf under Active Materials click the Cengage Unlimited tile, it should say "Click to Reveal":



**8** The Cengage Unlimited access code will now be shown in the upper right corner under "Access Code", click Copy and return to Canvas to register the access code:





# Student Quick Start Guide: LMS Integrated Entering Your Access Code



**9** From the Courses tab in Canvas, select the course you purchased Cengage Unlimited for and navigate to Modules.

**10** Within Canvas Modules you will need to locate a Cengage link for the required materials. Included below are examples on how this may appear in your course:

### Screenshot Example for Cengage Online Homework Platform -



### **Screenshot Example for Cengage eBooks -**





## Student Quick Start Guide: LMS Integrated **Entering Your Access Code**



## 11 Log in with an existing Cengage student account or choose to create a new Cengage student account (please use your donnelly.edu email)

If you already have a Cengage account, log in now.



You might already have a Cengage account if you've used MindTap, CengageNOWv2, OWLv2, SAM, WebAssign or another Cengage platform in a different course.

A New to Cengage? Register now.

We highly recommend using your school email address to register.







**B** | Verify your account to complete the registration process.

Open the "Welcome to Cengage" email that was sent to the account you entered on the registration screen and click "Activate Cengage Account" to se