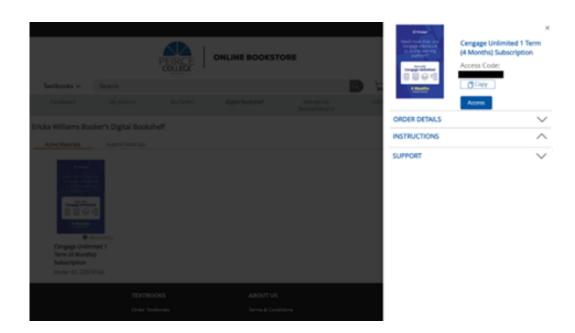

## Student Quick Start Guide: LMS Integrated Entering Your Access Code

7 From My Digital Bookshelf under Active Materials click the Cengage Unlimited tile, it should say "Click to Reveal":

**8** The Cengage Unlimited access code will now be shown in the upper right corner under "Access Code", click Copy and return to Canvas to register the access code: